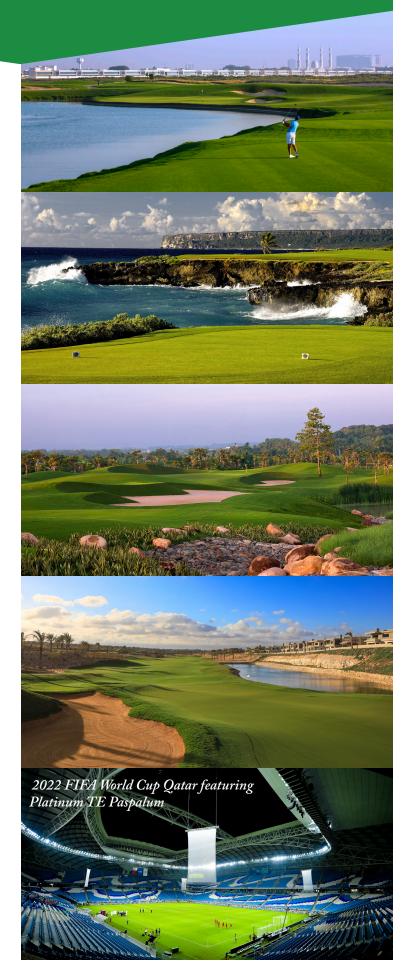

Platinum TE<sup>®</sup> Paspalum, developed by Dr. Ron R. Duncan, is an environmentally sustainable, salt-tolerant turfgrass with superior appearance, playability, and maintenance benefits. Adaptable to a wide range of mowing heights, Platinum TE is perfect for installation tee to green.

## **Applications**